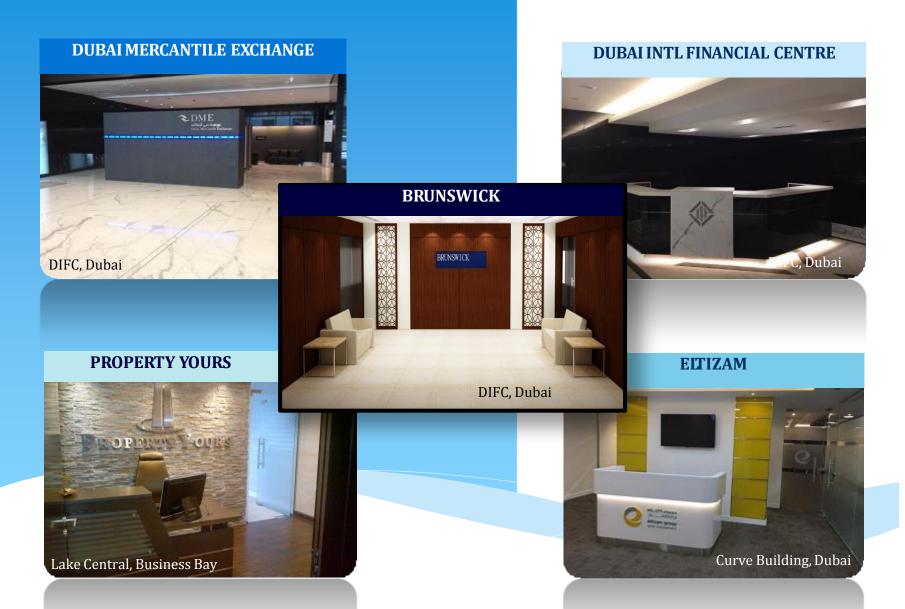

# **PRESTIGIOUS PROJECTS**

#### **NEW BUSINESS CENTER - DIFC**

#### **Core Creations - List of Main Projects**

| Project                               | Nature of work | Project Cost in AED |
|---------------------------------------|----------------|---------------------|
| Offices                               |                |                     |
| Industrial & Commercial Bank Of China | Fitout         | 1,450,000.00        |
| Mitsubishi Corporation                | Fitout         | 3,045,564.00        |
| DIFC Business Centre                  | Fitout         | 1,606,840.00        |
| Bank of China                         | Fitout         | 2,152,000.00        |
| Tamouh office                         | Fitout         | 1,785,000.00        |
| Zurich                                | Fitout         | 375,000.00          |
| Brunswick                             | Fitout         | 660,633.00          |
| Mitsui                                | Fitout         | 250,000.00          |
| AIG                                   | Fitout         | 325,600.00          |
| Eltizam Office                        | MEP            | 903,868.00          |
| Albatha trading - Abudhabi            | Modification   | 304,323.00          |
| Omega Office                          | Fitout         | 465,452.00          |
| EHAF Consulting Engineers             | Fitout         | 265,000.00          |
| Ocean Light General Maintenace        | Fitout         | 182,000.00          |
| GHRDC                                 | Fitout         | 566,137.00          |
| Tafawuq Office                        | Fitout         | 608,200.00          |
| MC Corporation - DIFC                 | Fitout         | 360,550.00          |
| ICBC GV01 level 01                    | MEP            | 278,742.00          |
| Bloomberg                             | Modification   | 272,125.00          |
| RBS                                   | Modification   | 393,250.00          |
| Retail Outlets & Restaurants          |                |                     |
| 7 Eleven - Al Mamoura                 | Fitout         | 716,100.00          |
| 7 Eleven - Al Falah                   | Fitout         | 529,159.00          |
| 7 Eleven - Emic Standalone            | Fitout         | 540,552.00          |
| 7 Eleven - Hazza Bin Zayed Stadium    | Fitout         | 792,303.00          |
| 7 Eleven - Mirchi Zarooni             | Fitout         | 556,276.00          |